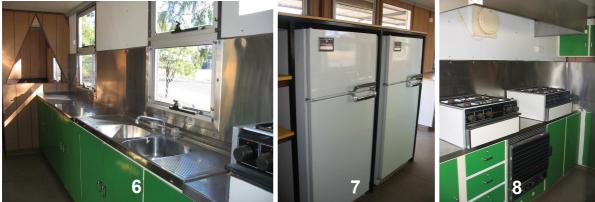

#### LEGEND

- 1. Provision for external storage of gas cylinders with internal overhead cabinets
- 2. 1500 high laminated shelf with provision for 2 refrigerators below
- 3. 900 high laminated bench with cabinets below
- 4. Laminated tables with vinyl upholstered seats either side
- 5. Double stainless steel sink and drain trays
- 6. Gas cook-top/griller with stainless steel hood and electric exhaust fan above
- 7. Gas oven
- 8. 900 high stainless steel bench with stainless steel splash back and cabinets below
- 9. Same as no. 8 plus overhead cabinets
- 10. Full height partition
- 11. Aluminium framed awning windows, each 750 x 500, with winders and insect screen

### **PICTURES**

NB - the list price does not include the supply of the refrigerators