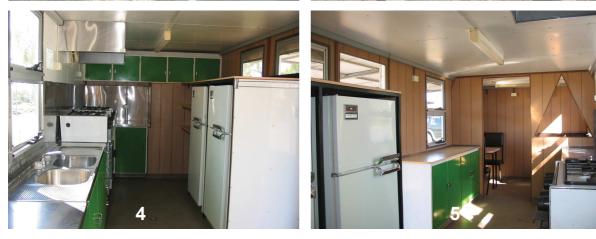

#### LEGEND

- 1. Provision for external storage of gas cylinders with internal overhead cabinets
- 2. 1500 high laminated shelf with provision for 2 refrigerators below
- 3. 900 high laminated bench with cabinets below
- 4. Laminated tables with vinyl upholstered seats either side
- 5. Double stainless steel sink and drain trays
- 6. Gas cook-top/griller with stainless steel hood and electric exhaust fan above
- 7. Gas oven
- 8. 900 high stainless steel bench with stainless steel splash back and cabinets below
- 9. Same as no. 8 plus overhead cabinets
- 10. Full height partition
- 11. Aluminium framed awning windows, each 750 x 500, with winders and insect screen

### **PICTURES**

NB - the list price does not include the supply of the refrigerators