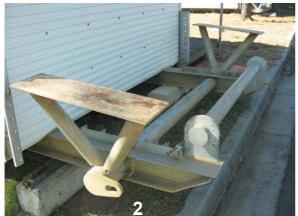

#### Roof Frame

- Galvanised steel RHS
- 50 x 50 ceiling joist @ max. 1200 spacing
- 50 x 25 intermediate joists @ max. 400 spacing
- Plywood roof bracing supported by 25 x 75 purlins
- Steel framed tables and seats
- Vinyl covered seats
- Provision for two 45kg gas bottles
- Industrial vinyl floor covering
- 2100 internal ceiling height
- Supplied with electrical safety certificate

### **PICTURES**

NB - the list price does not include the supply of the refrigerators